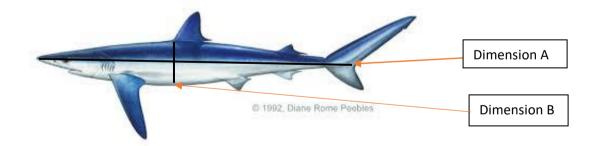

| Trophy Claimed | Date Caught |
|----------------|-------------|
| Name           | Email       |
| Address        | Tel No:     |

| Fish Measurements (inches): Dim "A" (tip of nose to fork of tail)     |         |  |
|-----------------------------------------------------------------------|---------|--|
| Dim "B" (girth, around body to front of dorsal fin but excluding fin) |         |  |
| Species                                                               | Port    |  |
| Boat                                                                  | Skipper |  |